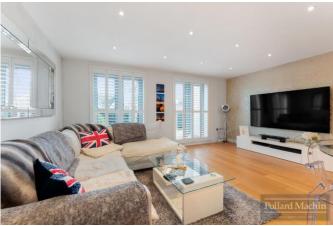

## Accommodation

The property briefly comprises; Communal Entrance Hall with security entry phone, hallway with storage cupboards: 20'2 x 16'7 open plan kitchen with integral appliances/living room, master bedroom with en suite shower room, further double bedroom and modern family bathroom. Outside provides allocated parking for one vehicle and communal area of lawn.