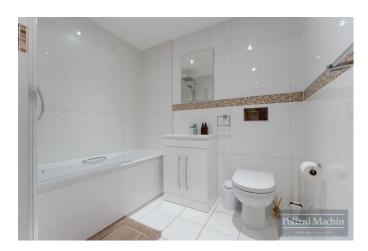

## Accommodation

The property briefly comprises; Communal Entrance Hall with security entry phone, hallway with storage cupboards: 20'2 x 16'7 open plan kitchen with integral appliances/living room, master bedroom with en suite shower room, further double bedroom and modern family bathroom. Outside provides allocated parking for one vehicle and communal area of lawn.