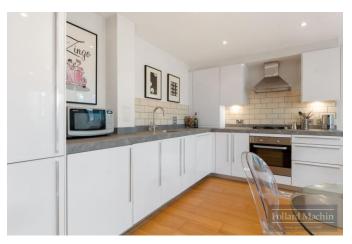

## Accommodation

The property briefly comprises; Communal Entrance Hall with security entry phone, hallway with storage cupboards: 20'2 x 16'7 open plan kitchen with integral appliances/living room, master bedroom with en suite shower room, further double bedroom and modern family bathroom. Outside provides allocated parking for one vehicle and communal area of lawn.