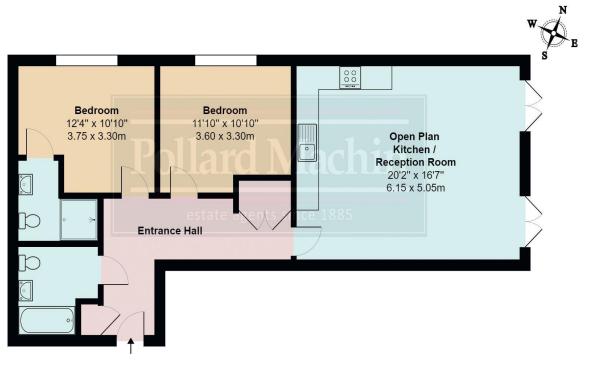

**Ground Floor** 

Heritage Court, 2 Mitchley Hill, South Croydon, CR2 Gross Internal Area 796.5sq ft / 74sq meters

Whillist every attempt has been made to ensure the accuracy of the floorplan shown, all measurements, positioning fixtures fittings and any other data shown are an approximate interpretation for illustrative purposes only and are not to scale. No responsibility is taken for any errors, omission, miss-statement or use of data shown.