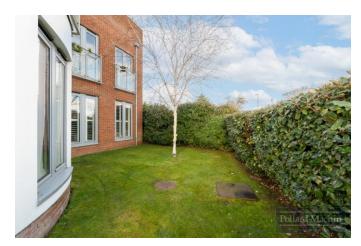

## Accommodation

The property briefly comprises; Communal Entrance Hall with security entry phone, hallway with storage cupboards: 20'2 x 16'7 open plan kitchen with integral appliances/living room, master bedroom with en suite shower room, further double bedroom and modern family bathroom. Outside provides allocated parking for one vehicle and communal area of lawn.