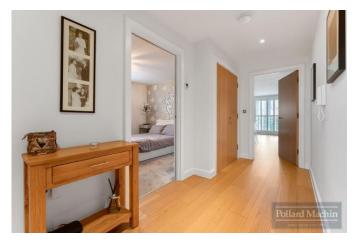

## Accommodation

The property briefly comprises; Communal Entrance Hall with security entry phone, hallway with storage cupboards: 20'2 x 16'7 open plan kitchen with integral appliances/living room, master bedroom with en suite shower room, further double bedroom and modern family bathroom. Outside provides allocated parking for one vehicle and communal area of lawn.