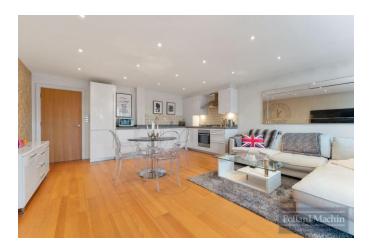

## Accommodation

The property briefly comprises; Communal Entrance Hall with security entry phone, hallway with storage cupboards: 20'2 x 16'7 open plan kitchen with integral appliances/living room, master bedroom with en suite shower room, further double bedroom and modern family bathroom. Outside provides allocated parking for one vehicle and communal area of lawn.