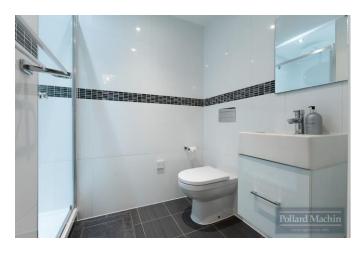

## Accommodation

The property briefly comprises; Communal Entrance Hall with security entry phone, hallway with storage cupboards: 20'2 x 16'7 open plan kitchen with integral appliances/living room, master bedroom with en suite shower room, further double bedroom and modern family bathroom. Outside provides allocated parking for one vehicle and communal area of lawn.